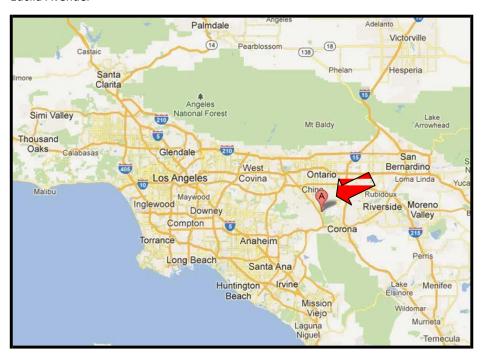

#### DIRECTIONS

**From Orange County:** Take the 55 North to the 91 East. Next, merge onto the 71 North. Then, take the Butterfield Ranch Road/Euclid Avenue (CA-83) exit. Turn right and the facility will be located on the right side 1/10 of a mile down Euclid Avenue.

From the Inland Empire: Take the 91 West onto the 71 North. Exit Butterfield Ranch Road/Euclid Avenue (CA-83) and make a right. The facility will be located on the right side 1/10 of a mile down Euclid Avenue.

**From San Gabriel Valley:** Take the 210 East to the 57 South. Then, transition on the 71 South towards Corona. Take the Butterfield Ranch Road/Euclid Avenue (CA-83) exit and turn left. The facility will be located on the right side 1/3 of a mile down Euclid Avenue.