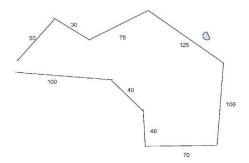

#### FIELD AND COURSEPLANS

Average High: 65°

Field Surface: Mowed natural field

Fencing: Natural borders only, no direct fencing

Saturday:

#### 630 yards

# Sunday:600 60 60 60 60 60

CCA reserves the right to alter course plans as necessary.